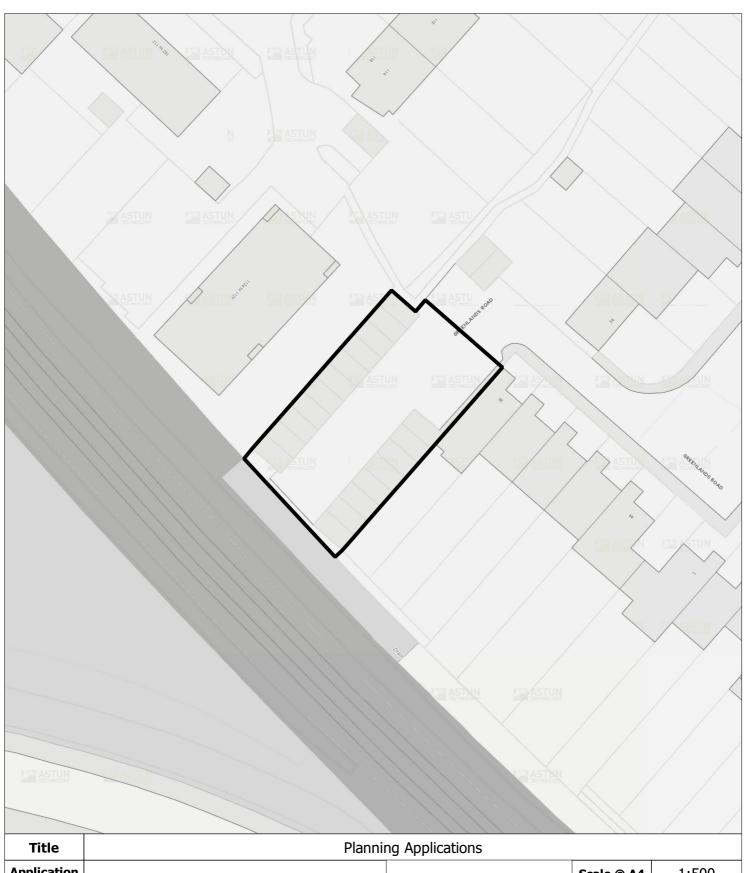

|                    | 1                                                                                                                                                                                                |
|--------------------|--------------------------------------------------------------------------------------------------------------------------------------------------------------------------------------------------|
| Application number | 16/0877                                                                                                                                                                                          |
| Address            | GARAGES, GREENLANDS ROAD, CAMBERLEY,<br>SURREY                                                                                                                                                   |
| Proposal           | Erection of a pair of semi detached three bedroom dwelling houses with associated parking and access following demolition of existing garages.  ***Additional*** Plan P.008 - Rec'd 11/10/2016). |